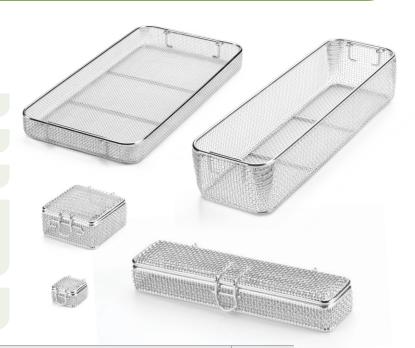

## **MESH TRAYS**

Key Surgical® Mesh Trays are designed for use during washing, sterilization, storage, and transportation of surgical instruments and/or sets.

- Constructed of durable 304-grade stainless steel mesh
- Standard Mesh Trays feature a mesh size of 5mm x 5mm
- Micro Mesh Trays feature a mesh size of 2mm x 2mm
- Choose from a wide range of sizes to support various needs in sterile processing. Small trays can be used holding small items such as screws, clips, etc. while larger trays can be used for instrument sets.
- Styles: Micro Mesh Tray with attached lid or standard Mesh Tray with drop handles (no lid)